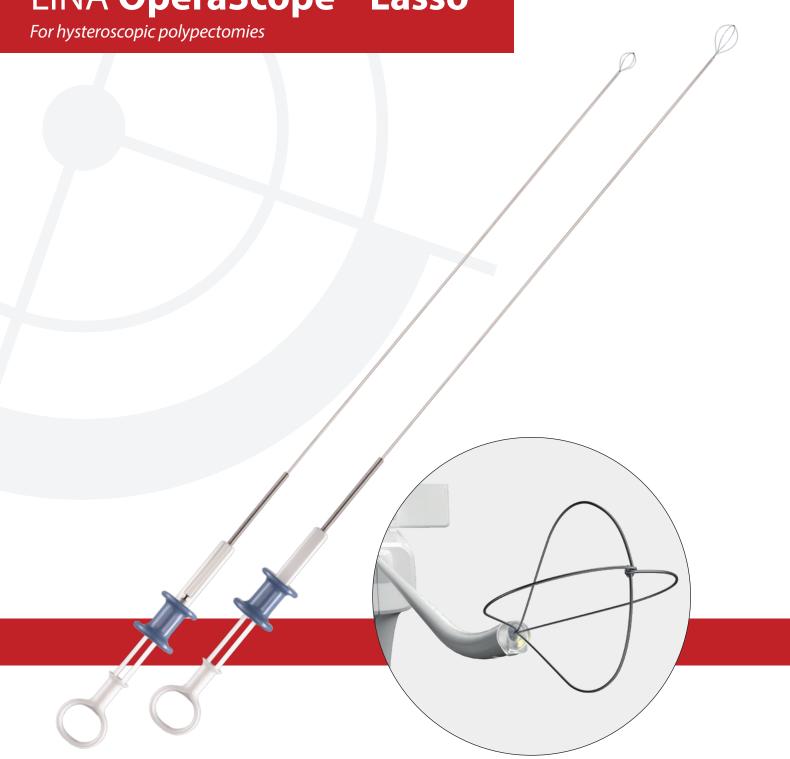

## LiNA OperåScope™ Lasso

For hysteroscopic polypectomies

The LiNA OperåScope™ Lasso is a single use mechanical instrument, specifically designed for removing intrauterine polyps.

#### Versatile

· Available in two sizes

### No energy

Mechanical instrument

Compatible with hysteroscopes with a straight working channel of minimum Ø1.87 mm diameter and a maximum length of 310 mm.

**Ordering Information:** 

LiNA **OperåScope™** and LiNA **OperåScope™ Lasso** 