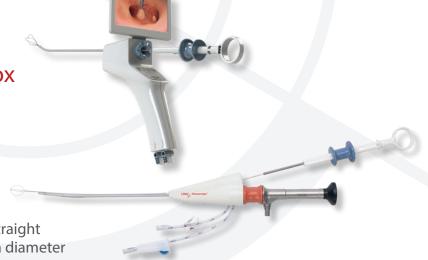

### No energy

Mechanical instrument

Compatible with hysteroscopes with a straight working channel of minimum Ø1.87 mm diameter and a maximum length of 310 mm.

**Ordering Information:** 

LiNA **OperåScope™** and LiNA **OperåScope™ Lasso** 